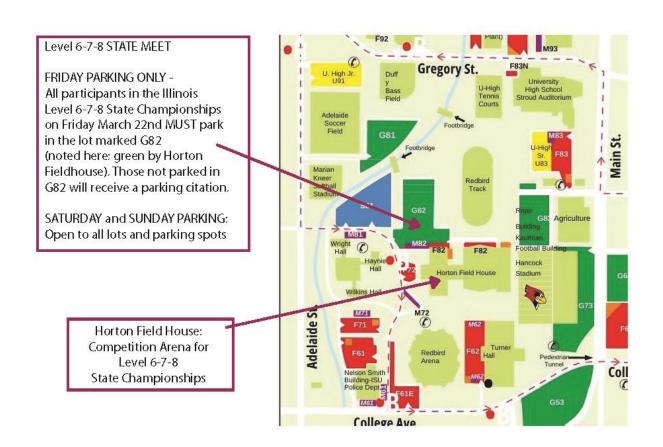

#### **LEVEL 6, 7, 8 STATE Meet Times**

Illinois State University @ Horton Field House 180 N. Adelaide St. Normal

# **PARKING:**



# Friday, March 22<sup>nd</sup>:

Level 6 - JR A (Allen)

Check in: 11:15am

Level 6 – JR C (A. Anderson)

Check in: 2:45pm

Level 6 – SR B (Garzonetti), SR C (Burkert), SR D (Cline)

Check in: 6:15pm

## Saturday, March 23<sup>rd</sup>:

Level 7 - CHILD A (Clark), CHILD C (K. Ibach)

Check in: 7:45am

Level 7 – JR A (Cook, Flannigan, Mottet), JR B (Winkels)

Check in: 11:15am

### Sunday, March 24<sup>th</sup>:

Level 8 – JR A (Gianatasio, Punsalan), JR B (Glover)

Check in: 7:45am

Level 8 – JR C (Adams, Bianucci), JR D (Mjoen, Perkins)

Check in: 11:00am

Level 8 – SR A (Curran, Ensign, Grandgeorge)

Check in: 2:15pm

#### **Practice Changes:**

<u>Thursday, March 21<sup>st</sup>:</u> Everyone normal, except L6s leave an hr early. <u>Friday, March 22<sup>nd</sup>:</u> Everyone normal,